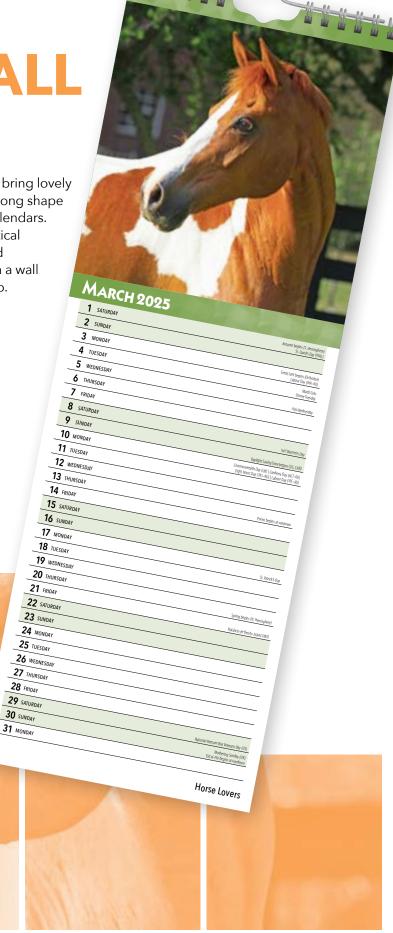

MONTHLY
SLIMLINE WALL
CALENDARS

Try this slimline wall calendar for a fun and unique way to bring lovely photos and graphic designs into your home or office. Its long shape is a perfect fit for spaces too narrow for traditional wall calendars. The January to December months are presented in a vertical column, making it easy to see dates and record notes and appointments. The wire loop hanger lets you display it on a wall while offering the option to be folded neatly on a desktop.

- Wire bound for smooth page turns
- Sombrero loop for instant wall hanging
- Glossy, full-page photos or original art each month
- Attractive and streamlined design for practical use

## **2025 Monthly Slimline Wall Calendars**

**MSRP:** US: \$10.99 CAN: \$15.99

**Size:** 5.7 in x 16.7 in (14.5 cm x 42.5 cm) portrait

**Pages:** 12 interior pages plus 2-page cover

Full-color printing.

High-quality, gloss, FSC-certified paper.

Product dimensions and specifications may vary.

Banksy's Graffiti 978-1-9754-8067-7

Chickens 978-1-9754-7848-3

Tractors 978-1-9754-8070-7

Horse Lovers 978-1-9754-8069-1

Bonnie Marcus 978-1-9754-8068-4