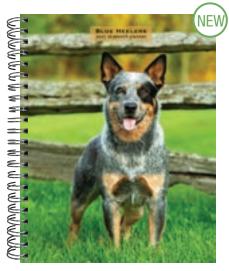

## WEEKLY ENGAGEMENTS

The wire-bound, 16-month weekly engagement pairs a beautiful photographic image with two planning pages every week. Comes with durable covers and a large pocket in the back to hold notes, receipts, business cards, and more.

- 16 months with weekly pages for January-December 2025
- Large, two-page planning calendar at the start of every month
- Over 50 full-color photographs
- Extra space for contacts, notes, and special events