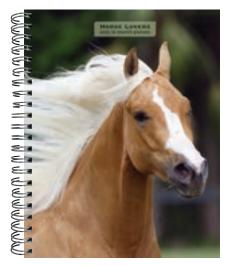

## WEEKLY ENGAGEMENTS

The wire-bound, 16-month weekly engagement pairs a beautiful photographic image with two planning pages every week. Comes with durable covers and a large pocket in the back to hold notes, receipts, business cards, and more.

- 16 months with weekly pages for January-December 2025
- Large, two-page planning calendar at the start of every month
- Over 50 full-color photographs
- Extra space for contacts, notes, and special events