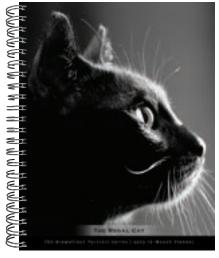

## WEEKLY ENGAGEMENTS

The wire-bound, 16-month weekly engagement pairs a beautiful photographic image with two planning pages every week. Comes with durable covers and a large pocket in the back to hold notes, receipts, business cards, and more.

- 16 months with weekly pages for January-December 2025
- Large, two-page planning calendar at the start of every month
- Over 50 full-color photographs
- Extra space for contacts, notes, and special events