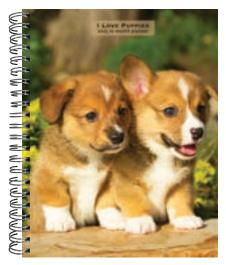

## WEEKLY ENGAGEMENTS

The wire-bound, 16-month weekly engagement pairs a beautiful photographic image with two planning pages every week. Comes with durable covers and a large pocket in the back to hold notes, receipts, business cards, and more.

- 16 months with weekly pages for January-December 2025
- Large, two-page planning calendar at the start of every month
- Over 50 full-color photographs
- Extra space for contacts, notes, and special events