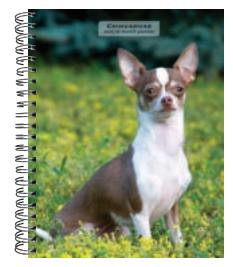

## WEEKLY ENGAGEMENTS

The wire-bound, 16-month weekly engagement pairs a beautiful photographic image with two planning pages every week. Comes with durable covers and a large pocket in the back to hold notes, receipts, business cards, and more.

- 16 months with weekly pages for January-December 2025
- Large, two-page planning calendar at the start of every month
- Over 50 full-color photographs
- Extra space for contacts, notes, and special events