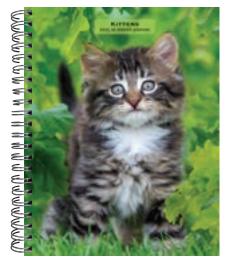

## WEEKLY ENGAGEMENTS

The wire-bound, 16-month weekly engagement pairs a beautiful photographic image with two planning pages every week. Comes with durable covers and a large pocket in the back to hold notes, receipts, business cards, and more.

- 16 months with weekly pages for January-December 2025
- Large, two-page planning calendar at the start of every month
- Over 50 full-color photographs
- Extra space for contacts, notes, and special events