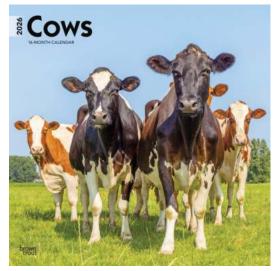

## MONTHLY SQUARE WALL CALENDARS

The classic, award-winning, 16-month wall calendar features 13 exquisite images and a four-month page of mini calendars (for September-December of the previous year). Practical design of monthly dates, with moon phases and all major worldwide holidays, combines with outstanding photography or beautiful illustrations and graphic art to make this traditional calendar format the most popular purchase for any home, school, or office.

- Glossy, full-page photos or original art each month
- Practical and attractive design for easy reference
- Plenty of space to write in events, plans, and appointments

 MSRP:
 US: \$17.99 CAN: \$22.99

 Size:
 12 in x 12 in (30.5 cm x 30.5 cm) square

 Pages:
 24 interior pages plus 4-page cover

Full-color printing. High-quality, gloss, FSC-certified paper.

Product dimensions and specifications may vary.