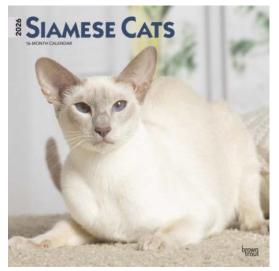

## MONTHLY SQUARE WALL CALENDARS

The classic, award-winning, 16-month wall calendar features 13 exquisite images and a four-month page of mini calendars (for September-December of the previous year). Practical design of monthly dates, with moon phases and all major worldwide holidays, combines with outstanding photography or beautiful illustrations and graphic art to make this traditional calendar format the most popular purchase for any home, school, or office.

- Glossy, full-page photos or original art each month
- Practical and attractive design for easy reference
- Plenty of space to write in events, plans, and appointments

 MSRP:
 US: \$17.99 CAN: \$22.99

 Size:
 12 in x 12 in (30.5 cm x 30.5 cm) square

 Pages:
 24 interior pages plus 4-page cover

Full-color printing. High-quality, gloss, FSC-certified paper.

Product dimensions and specifications may vary.