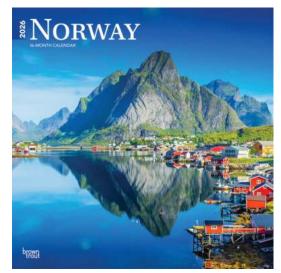

## MONTHLY SQUARE WALL CALENDARS

The classic, award-winning, 16-month wall calendar features 13 exquisite images and a four-month page of mini calendars (for September-December of the previous year). Practical design of monthly dates, with moon phases and all major worldwide holidays, combines with outstanding photography or beautiful illustrations and graphic art to make this traditional calendar format the most popular purchase for any home, school, or office.

- Glossy, full-page photos or original art each month
- Practical and attractive design for easy reference
- Plenty of space to write in events, plans, and appointments

 MSRP:
 US: \$17.99 CAN: \$22.99

 Size:
 12 in x 12 in (30.5 cm x 30.5 cm) square

 Pages:
 24 interior pages plus 4-page cover

Full-color printing. High-quality, gloss, FSC-certified paper.

Product dimensions and specifications may vary.