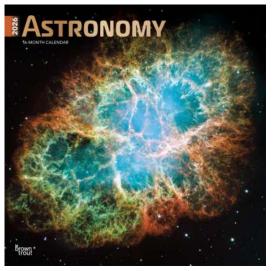

## MONTHLY SQUARE WALL CALENDARS

The classic, award-winning, 16-month wall calendar features 13 exquisite images and a four-month page of mini calendars (for September-December of the previous year). Practical design of monthly dates, with moon phases and all major worldwide holidays, combines with outstanding photography or beautiful illustrations and graphic art to make this traditional calendar format the most popular purchase for any home, school, or office.

- Glossy, full-page photos or original art each month
- Practical and attractive design for easy reference
- Plenty of space to write in events, plans, and appointments

 MSRP:
 US: \$17.99 CAN: \$22.99

 Size:
 12 in x 12 in (30.5 cm x 30.5 cm) square

 Pages:
 24 interior pages plus 4-page cover

Full-color printing. High-quality, gloss, FSC-certified paper.

Product dimensions and specifications may vary.