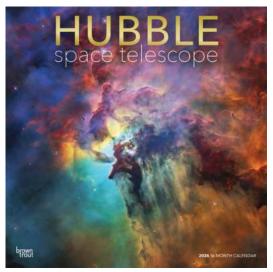

## MONTHLY SQUARE WALL CALENDARS

The classic, award-winning, 16-month wall calendar features 13 exquisite images and a four-month page of mini calendars (for September-December of the previous year). Practical design of monthly dates, with moon phases and all major worldwide holidays, combines with outstanding photography or beautiful illustrations and graphic art to make this traditional calendar format the most popular purchase for any home, school, or office.

- Glossy, full-page photos or original art each month
- Practical and attractive design for easy reference
- Plenty of space to write in events, plans, and appointments

 MSRP:
 US: \$17.99 CAN: \$22.99

 Size:
 12 in x 12 in (30.5 cm x 30.5 cm) square

 Pages:
 24 interior pages plus 4-page cover

Full-color printing. High-quality, gloss, FSC-certified paper.

Product dimensions and specifications may vary.