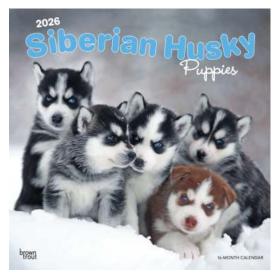

## MONTHLY SQUARE WALL CALENDARS

The classic, award-winning, 16-month wall calendar features 13 exquisite images and a four-month page of mini calendars (for September-December of the previous year). Practical design of monthly dates, with moon phases and all major worldwide holidays, combines with outstanding photography or beautiful illustrations and graphic art to make this traditional calendar format the most popular purchase for any home, school, or office.

- Glossy, full-page photos or original art each month
- Practical and attractive design for easy reference
- Plenty of space to write in events, plans, and appointments

 MSRP:
 US: \$17.99 CAN: \$22.99

 Size:
 12 in x 12 in (30.5 cm x 30.5 cm) square

 Pages:
 24 interior pages plus 4-page cover

Full-color printing. High-quality, gloss, FSC-certified paper.

Product dimensions and specifications may vary.