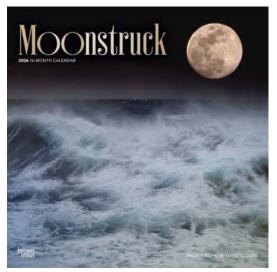

## MONTHLY SQUARE WALL CALENDARS

The classic, award-winning, 16-month wall calendar features 13 exquisite images and a four-month page of mini calendars (for September-December of the previous year). Practical design of monthly dates, with moon phases and all major worldwide holidays, combines with outstanding photography or beautiful illustrations and graphic art to make this traditional calendar format the most popular purchase for any home, school, or office.

- Glossy, full-page photos or original art each month
- Practical and attractive design for easy reference
- Plenty of space to write in events, plans, and appointments

 MSRP:
 US: \$17.99 CAN: \$22.99

 Size:
 12 in x 12 in (30.5 cm x 30.5 cm) square

 Pages:
 24 interior pages plus 4-page cover

Full-color printing. High-quality, gloss, FSC-certified paper.

Product dimensions and specifications may vary.